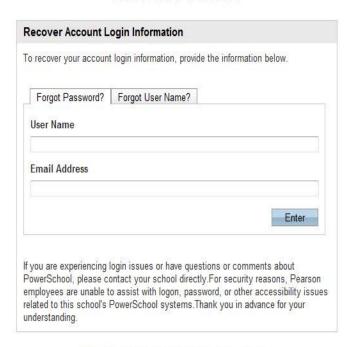

## **PowerSchool**

PEARSON Copyright® 2005 - 2009 Pearson Education, Inc., or its affiliate(s). All rights reserved...

If you've forgotten your password,:

- 1. Go to the Forgot Password? tab.
- Enter your Parent Access User Name and the Email Address attached to your Parent Access account.
- 3. Click Enter button.

The system will send you an email with a new temporary password. You will need to change it upon initial login.

If you've forgotten your Parent Access User Name:

- 1. Go to the Forgot User Name tab.
- 2. Enter the email address that is attached to your Parent Access account.
- 3. Click the Enter button.

The system will send you your Parent Access User Name.