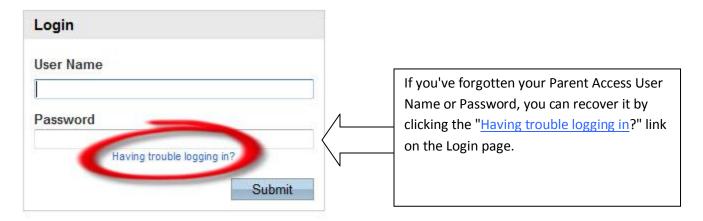

## **PowerSchool**



## Create an Account

Create a parent/guardian account that allows you to view all of your students with one login account. You can also manage your account preferences. Learn more.

Create Account

PEARSON Copyright® 2005 - 2010 Pearson Education, Inc., or its affiliate(s). All rights reserved. www.PearsonSchoolSystems.com

## **PowerSchool**



PEARSON Copyright® 2005 - 2009 Pearson Education, Inc., or its affiliate(s). All rights reserved...

If you've forgotten your password,:

- 1. Go to the Forgot Password? tab.
- Enter your Parent Access User Name and the Email Address attached to your Parent Access account.
- 3. Click Enter button.

The system will send you an email with a new temporary password. You will need to change it upon initial login.

## PowerSchool

| Forgot Password? |